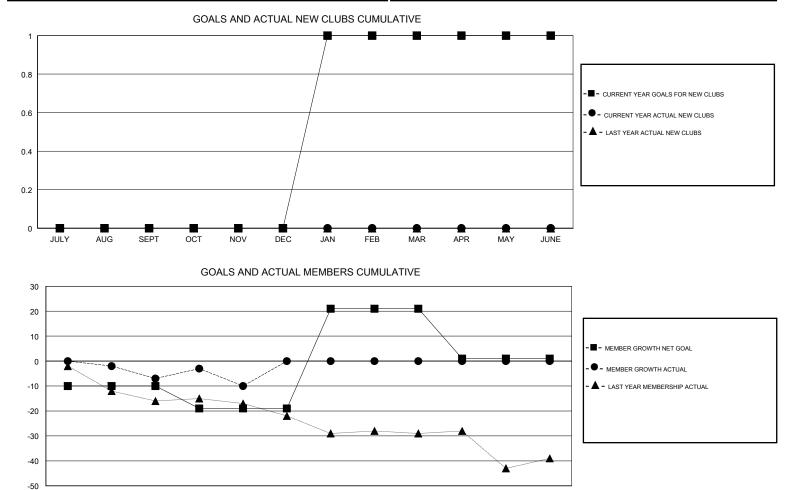

## LOCATION NEW YORK

GMT CA

|               | Club          | s         |               | Members               |                           |                         |                                                    |  |  |
|---------------|---------------|-----------|---------------|-----------------------|---------------------------|-------------------------|----------------------------------------------------|--|--|
|               | RESULTS FOR   | 2018-2019 |               | RESULTS FOR 2018-2019 |                           |                         |                                                    |  |  |
| QUARTER       | NEW CLUB GOAL | NEW CLUBS | DROPPED CLUBS | QUARTER               | MEMBER GROWTH NET<br>GOAL | MEMBER GROWTH<br>ACTUAL | DROPPED<br>MEMBERS ACTUAL<br>(including transfers) |  |  |
| JULY/AUG/SEPT | 0             | 0         | 0             | JULY/AUG/SEPT         | -10                       | 6                       | 13                                                 |  |  |
| OCT/NOV/DEC   | 0             | 0         | 0             | OCT/NOV/DEC           | -9                        | 18                      | 18                                                 |  |  |
| JAN/FEB/MAR   | 1             | 0         | 0             | JAN/FEB/MAR           | 40                        | 0                       | 0                                                  |  |  |
| APR/MAY/JUNE  | 0             | 0         | 0             | APR/MAY/JUNE          | -20                       | 0                       | 0                                                  |  |  |

| JULY | AUG | SEPT | OCT | NOV | DEC | JAN | FEB | MAR | APR | MAY | JUNE |
|------|-----|------|-----|-----|-----|-----|-----|-----|-----|-----|------|

| 11 CLUBS OF 37 ADDED 1 OR MORE<br>NEW MEMBERS | GENDER DISTRIBUTION<br>MALE 627 (64.57%)<br>FEMALE 344 (35.43%) |                                                                                              |
|-----------------------------------------------|-----------------------------------------------------------------|----------------------------------------------------------------------------------------------|
|                                               | Women Percentage Fiscal Year Goal: 40%                          |                                                                                              |
|                                               | TOTAL FAMILY UNIT MEMBERS                                       | 218                                                                                          |
| MEMBERSHIP DATA                               |                                                                 | 110                                                                                          |
|                                               |                                                                 | 112                                                                                          |
|                                               |                                                                 |                                                                                              |
|                                               | NEW MEMBERS                                                     | NEW MEMBERS MALE 627 (64.57%)   FEMALE 344 (35.43%)   Women Percentage Fiscal Year Goal: 40% |